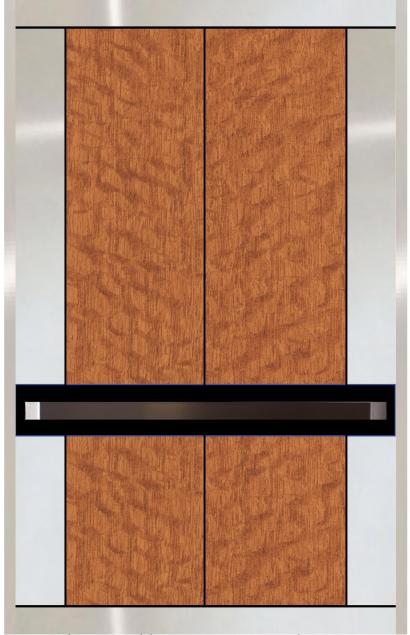

Vertically featured panels are divided proportionally with powder-coated panel reveals. The upper and lower panels are separated by a narrow horizontal panel behind the handrail. The recessed cap reveal, wall base and corner reveals frame the STRUCTURE™ design.

Artistic rendering. Actual design is proportionate to cab size. INTEFLEX® STRUCTURE™ with Formica® Lacewood 0744 laminate. Brushed stainless steel side panels. Black powder-coated panel reveals. Recessed stainless steel wall base, cap and wall reveal. Shown with 2" stainless steel flat bar handrail.